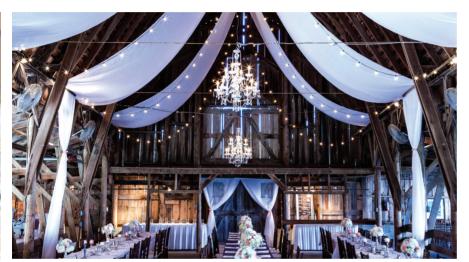

#### **Historic Barns**

The perfect union of old and new creates a uniquely beautiful setting for making your own history. Take the walking trail from Lied Lodge to Arbor Day Farm.

— Seats 350 —