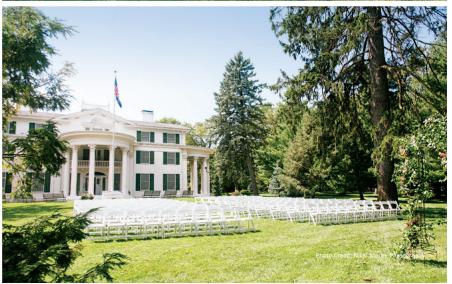

#### Heart-Shaped Lawn

The iconic brick pathway and regal beauty of Arbor Lodge Mansion provide awe-inspiring views and a glimpse into history.

— Seats 250 —