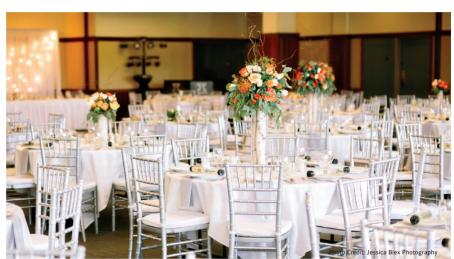

#### Rosenow Room

Located within Lied Lodge and adjacent to the Hazelnut Lawn, this room features timbered construction, breathtaking views, and a massive stone fireplace.

— Seats 280 —