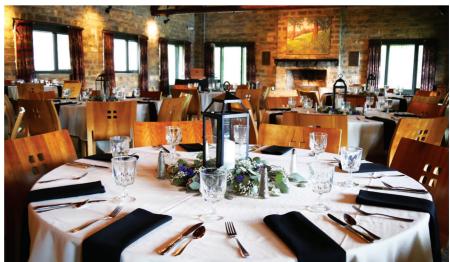

#### Steinhart Lodge

Tucked at the end of Sylvan Road within walking distance from Lied Lodge, this venue exudes rustic romance and charm.

— Seats 140 —

Large or small. Traditional or contemporary.

Rustic, vintage, or whimsical. Whatever your wedding style, our seven <a href="nature-inspired venues will create a picturesque scene">nature-inspired venues will create a picturesque scene</a>.