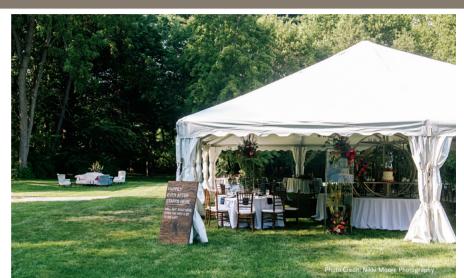

#### The Meadow

Create a space that is uniquely yours within the shadows of Arbor Lodge Mansion. This tree-lined tent area allows you to bring the outdoors inside.

— Seats 200 —