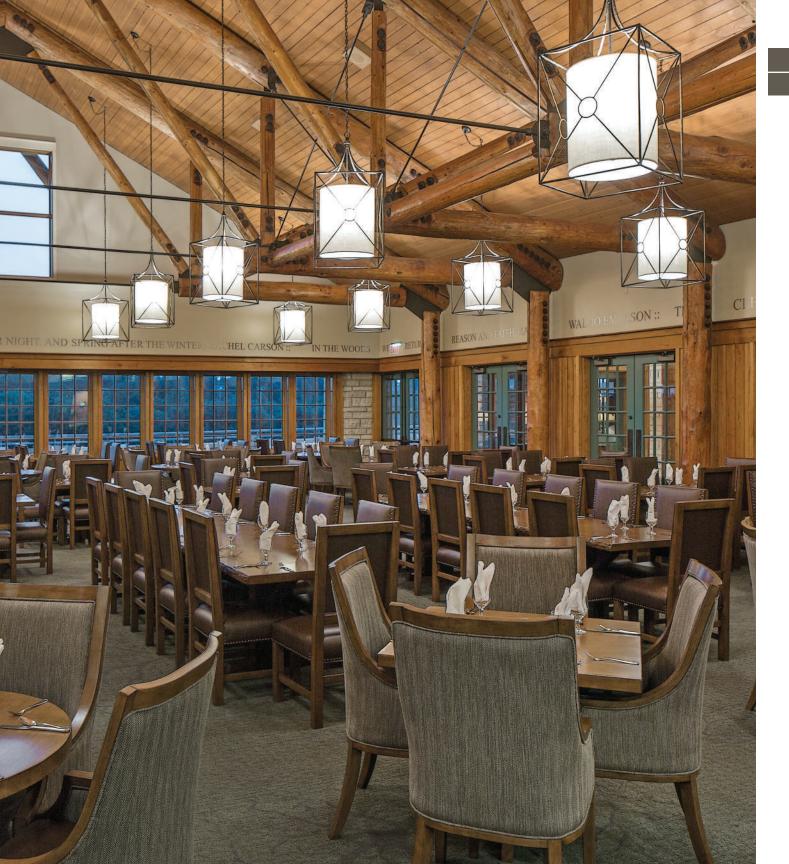

### fuel your SUCCESS

Need a breakthrough? Lied Lodge's continuous break service and inspired menu selections will fuel your meeting attendees and support their best thinking.

Choose what works for you — from plated, sit-down dinners and themed buffets to boxed lunches and mid-meeting break service items that keep the discussion flowing. At every meal, our culinary team serves the best ingredients inviting you to savor the taste of success.

- Timber Dining Room with sweeping views of Arbor Day Farm
- Indoor and outdoor private dining options
- + Locally sourced menu selections offering what's fresh for the season
- Abundant options for kosher, vegetarian, gluten-free, and other dietary requirements
- Full-service lounge for after-hours networking and teambuilding