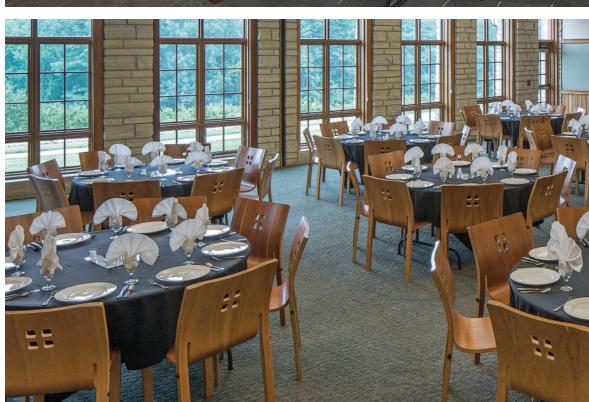

### fuel your SUCCESS

Need a breakthrough? Lied Lodge's continuous break service and inspired menu selections will fuel your meeting attendees and support their best thinking.

Choose what works for you — from plated, sit-down dinners and themed buffets to boxed lunches and mid-meeting break service items that keep the discussion flowing. At every meal, our culinary team serves the best ingredients inviting you to savor the taste of success.

- Timber Dining Room with sweeping views of Arbor Day Farm
- Indoor and outdoor private dining options
- + Locally sourced menu selections offering what's fresh for the season
- Abundant options for kosher, vegetarian, gluten-free, and other dietary requirements
- Full-service lounge for after-hours networking and teambuilding