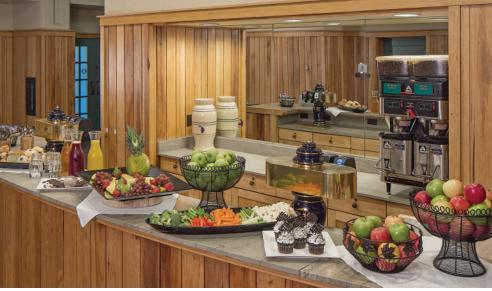

### fuel your SUCCESS

Need a breakthrough? Lied Lodge's continuous break service and inspired menu selections will fuel your meeting attendees and support their best thinking.

Choose what works for you — from plated, sit-down dinners and themed buffets to boxed lunches and mid-meeting break service items that keep the discussion flowing. At every meal, our culinary team serves the best ingredients inviting you to savor the taste of success.

- Timber Dining Room with sweeping views of Arbor Day Farm
- Indoor and outdoor private dining options
- + Locally sourced menu selections offering what's fresh for the season
- Abundant options for kosher, vegetarian, gluten-free, and other dietary requirements
- Full-service lounge for after-hours networking and teambuilding