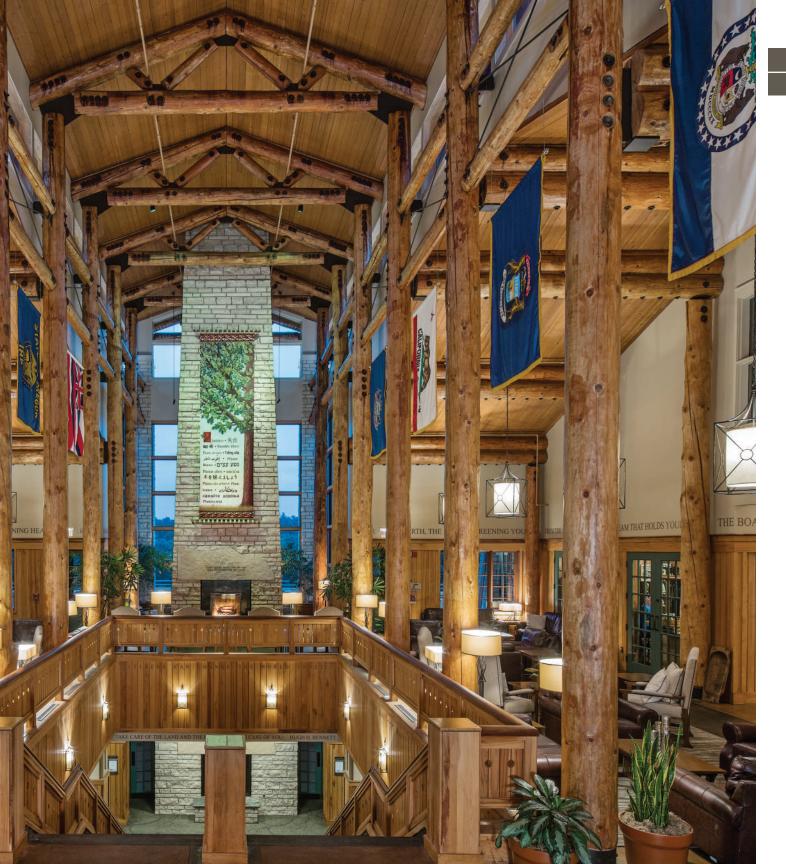

# 260 acres of meeting space

At Lied Lodge & Conference Center, our definition of meeting space is different than most.

The meetings we host are so much more than the conference rooms they occupy, more than the latest technology that connects those gathered around the table.

From world-class indoor spaces to leafy, open-air vistas, we invite you to explore this 260-acre campus — and redefine what your next meeting should be.

# experience the all-new Lied Lodge

With a comprehensive \$9 million renewal now complete, Lied Lodge stands refreshed and ready to exceed your meeting expectations.

Fully updated guest rooms and suites, revitalized conference spaces and technology, and an unchanging commitment to service excellence — together they set the stage for your success.