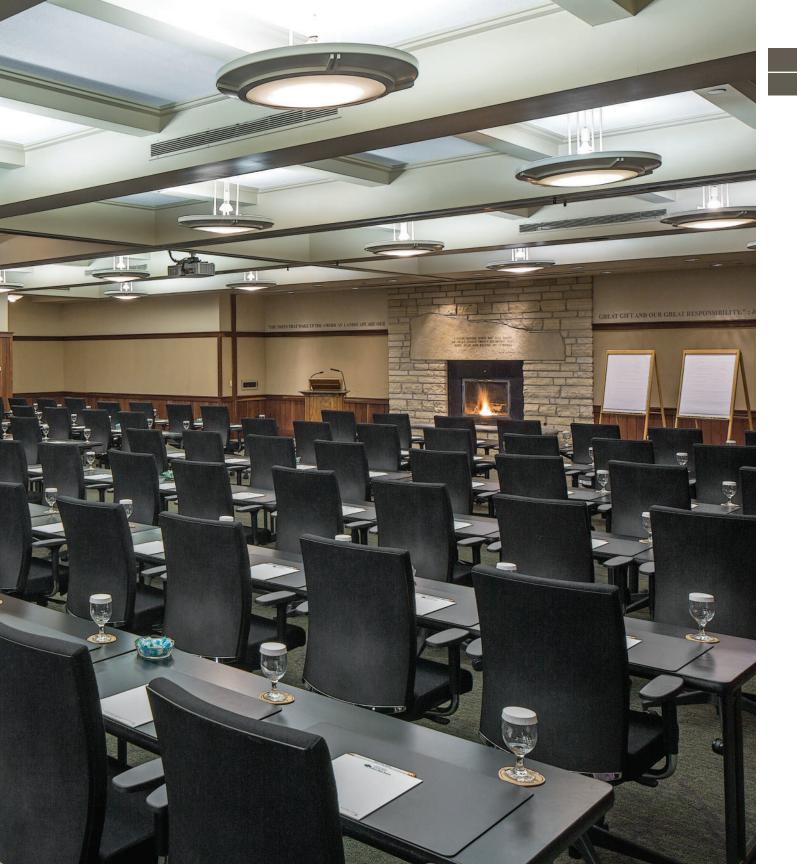

## capacities and floor plans

With more than 14,000 square feet of adjustable meeting space, you're guaranteed to find the right fit at Lied Lodge. Simply tell us what you need, and we'll handle every detail to ensure your success.