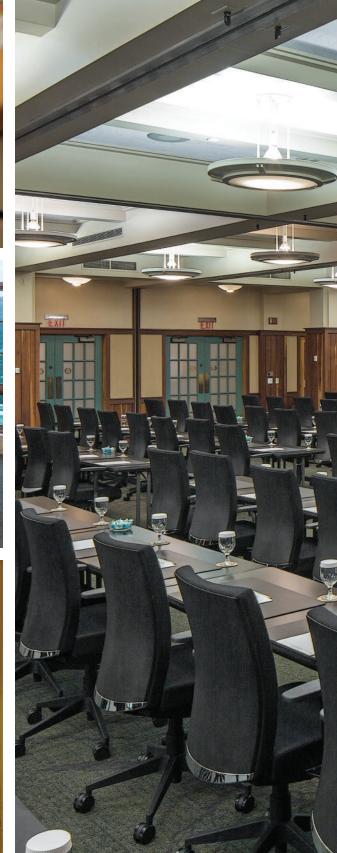

## capacities and floor plans

With more than 14,000 square feet of adjustable meeting space, you're guaranteed to find the right fit at Lied Lodge. Simply tell us what you need, and we'll handle every detail to ensure your success.