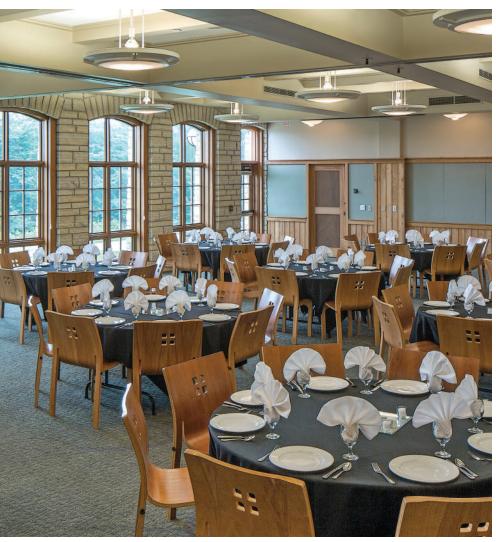

## capacities and floor plans

With more than 14,000 square feet of adjustable meeting space, you're guaranteed to find the right fit at Lied Lodge. Simply tell us what you need, and we'll handle every detail to ensure your success.

#### - at a glance

MEETING ROOM CAPACITY CHART . . . . . ė ..... . Room Dimensions Square Ft Ceiling Ht Theater Rounds of 8 Rounds of 8 Rounds of 5 Classroom U-Shape Hollow Sq without AV with AV Business Rosenow Room 4,672 64x73 11'6"\* 380 56 72 280 264 165 144 52 Rosenow A & B 1,984 64x31 11'6"\* 120 120 96 60 56 34 Rosenow A, B & C 3,264 11'6"\* 220 64x51 200 160 100 100 40 56 Rosenow C & D 56 2,688 64x42 11'6"\* 200 200 96 40 160 100 Rosenow A 992 32x31 11'6"\* 60 24 14 20 40 32 20 Rosenow B 992 32x31 11'6"\* 60 24 20 40 32 20 14 24 Rosenow C 1,280 64x20 11'6"\* 90 36 20 64 56 35 Rosenow D 1,408 64x22 11'6"\* 90 20 24 64 36 56 35 Steinhart Room 3.819 57x67 11'6"\* 350 224 192 120 128 54 68 Steinhart A & B 1,824 57x32 11'6"\* 100 48 30 44 96 80 50 Steinhart A, B & C 2,964 57x52 11'6"\* 200 84 40 54 160 128 80 Steinhart C & D 2,166 57x38 11'6"\* 180 104 88 55 60 34 48 Steinhart A 896 28x32 11'6"\* 50 40 32 20 24 14 20 Steinhart B 896 28x32 11'6"\* 50 20 40 32 20 24 14 Steinhart C 1.140 57x20 11'6"\* 60 18 20 40 32 20 16 Steinhart D 1,026 11'6"\* 60 20 57x18 40 32 20 18 16 28 x18 10'6"\* 50 20 Marcotte Room 504 14 16 40 32 20 Terrace Room 1.026 38x27 9'6"\* 70 26 28 72 48 22 30 Terrace A 513 19x27 9'6"\* 30 12 12 16 32 24 15 Terrace B 513 9'6"\* 30 19x27 16 32 24 15 12 12 Executive Boardroom 247 15'\*\* 13x19 Permanent conference table seats 10 people. Steinhart Lodge 3,478 94x37 N/A\*\*\* 210 38 38 38 200 152 95 Hospitality Suite 360 12x30 9' Х Х Х Х Х Х Х