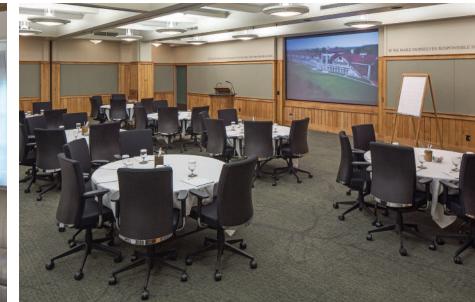

## capacities and floor plans

With more than 14,000 square feet of adjustable meeting space, you're guaranteed to find the right fit at Lied Lodge. Simply tell us what you need, and we'll handle every detail to ensure your success.

#### - at a glance

MEETING ROOM CAPACITY CHART . . . . . ė ..... . Room Dimensions Square Ft Ceiling Ht Theater Rounds of 8 Rounds of 8 Rounds of 5 Classroom U-Shape Hollow Sq without AV with AV Business Rosenow Room 4,672 64x73 11'6"\* 380 56 72 280 264 165 144 52 Rosenow A & B 1,984 64x31 11'6"\* 120 120 96 60 56 34 Rosenow A, B & C 3,264 11'6"\* 220 64x51 200 160 100 100 40 56 Rosenow C & D 56 2,688 64x42 11'6"\* 200 200 96 40 160 100 Rosenow A 992 32x31 11'6"\* 60 24 14 20 40 32 20 Rosenow B 992 32x31 11'6"\* 60 24 20 40 32 20 14 24 Rosenow C 1,280 64x20 11'6"\* 90 36 20 64 56 35 Rosenow D 1,408 64x22 11'6"\* 90 20 24 64 36 56 35 Steinhart Room 3.819 57x67 11'6"\* 350 224 192 120 128 54 68 Steinhart A & B 1,824 57x32 11'6"\* 100 48 30 44 96 80 50 Steinhart A, B & C 2,964 57x52 11'6"\* 200 84 40 54 160 128 80 Steinhart C & D 2,166 57x38 11'6"\* 180 104 88 55 60 34 48 Steinhart A 896 28x32 11'6"\* 50 40 32 20 24 14 20 Steinhart B 896 28x32 11'6"\* 50 20 40 32 20 24 14 Steinhart C 1.140 57x20 11'6"\* 60 18 20 40 32 20 16 Steinhart D 1,026 11'6"\* 60 20 57x18 40 32 20 18 16 28 x18 10'6"\* 50 20 Marcotte Room 504 14 16 40 32 20 Terrace Room 1.026 38x27 9'6"\* 70 26 28 72 48 22 30 Terrace A 513 19x27 9'6"\* 30 12 12 16 32 24 15 Terrace B 513 9'6"\* 30 19x27 16 32 24 15 12 12 Executive Boardroom 247 15'\*\* 13x19 Permanent conference table seats 10 people. Steinhart Lodge 3,478 94x37 N/A\*\*\* 210 38 38 38 200 152 95 Hospitality Suite 360 12x30 9' Х Х Х Х Х Х Х