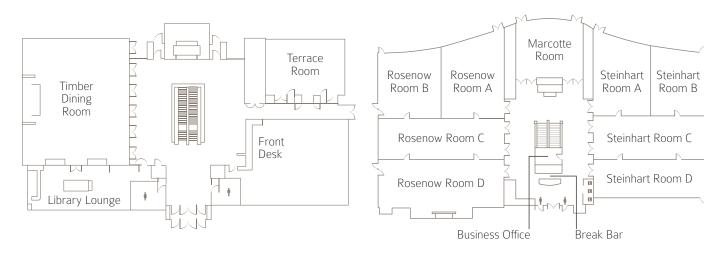

#### Lied Lodge Lobby Level

#### Lied Lodge Conference Level

## capacities and floor plans

With more than 14,000 square feet of adjustable meeting space, you're guaranteed to find the right fit at Lied Lodge. Simply tell us what you need, and we'll handle every detail to ensure your success.