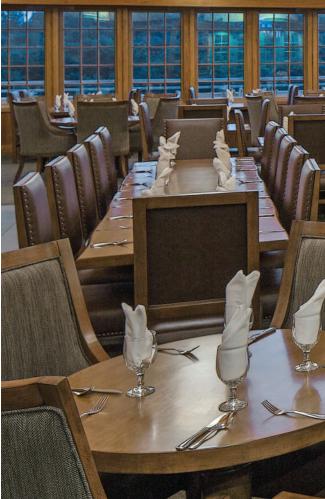

### fuel your SUCCESS

Need a breakthrough? Lied Lodge's continuous break service and inspired menu selections will fuel your meeting attendees and support their best thinking.

Choose what works for you — from plated, sit-down dinners and themed buffets to boxed lunches and mid-meeting break service items that keep the discussion flowing. At every meal, our culinary team serves the best ingredients inviting you to savor the taste of success.

- Timber Dining Room with sweeping views of Arbor Day Farm
- Indoor and outdoor private dining options
- + Locally sourced menu selections offering what's fresh for the season
- Abundant options for kosher, vegetarian, gluten-free, and other dietary requirements
- Full-service lounge for after-hours networking and teambuilding