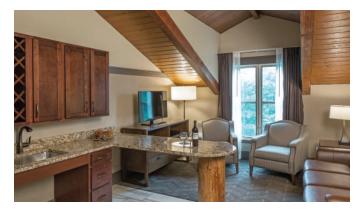

# experience the all-new Lied Lodge

With a comprehensive \$9 million renewal now complete, Lied Lodge stands refreshed and ready to exceed your meeting expectations.

Fully updated guest rooms and suites, revitalized conference spaces and technology, and an unchanging commitment to service excellence — together they set the stage for your success.

- + Granite vanities and custom tile in every guest room and suite
- + Contemporary furnishings and fixtures
- Improved lighting throughout
- + 2x faster connectivity with fiber broadband

a refreshing new perspective