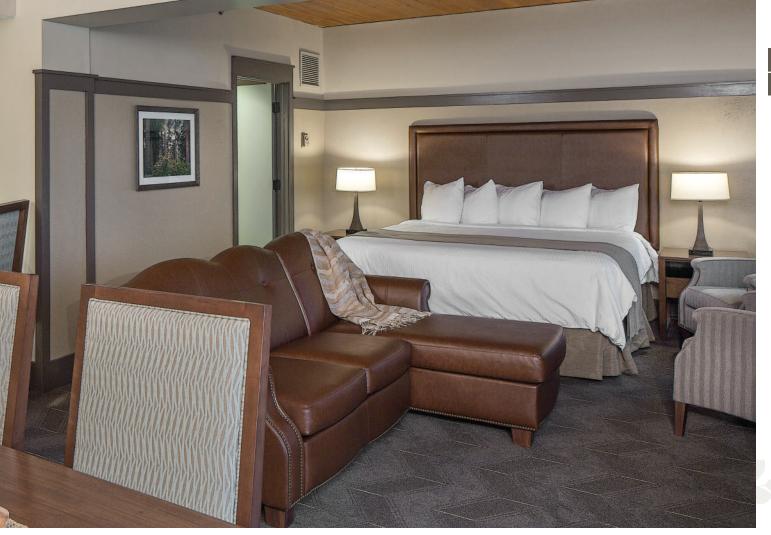

# experience the all-new Lied Lodge

With a comprehensive \$9 million renewal now complete, Lied Lodge stands refreshed and ready to exceed your meeting expectations.

Fully updated guest rooms and suites, revitalized conference spaces and technology, and an unchanging commitment to service excellence — together they set the stage for your success.

- + Granite vanities and custom tile in every guest room and suite
- + Contemporary furnishings and fixtures
- Improved lighting throughout
- + 2x faster connectivity with fiber broadband

a refreshing new perspective

- 140 luxury guest rooms and suites
- 14,000+ square feet of adjustable meeting and banquet space
- Conference Planning Managers who guide you to success
- Highly trained support staff intuitive to your needs available at the touch of a button
- + Continuous break service
- + 2x faster connectivity with fiber broadband
- Ergonomic seating and tackable walls
- + Individual climate controls and lighting options
- + Self-serve office supply box in every meeting room