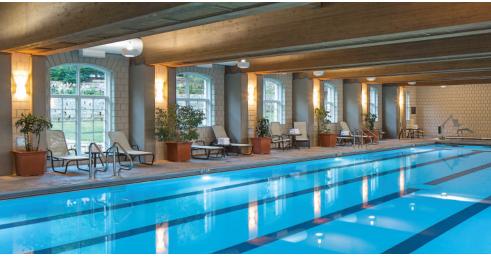

### world-class amenities for business & pleasure

All around Lied Lodge, you'll find amenities intended to make your overnight stay feel like an extension of home. Begin your day with an invigorating swim or a run through the wooded trails, and end it gathered around the fireplace, sharing stories with your colleagues. Paired with an unparalleled standard of service excellence, your comfort and convenience is our top priority.

- Well-appointed guest rooms and suites
- + Olympic-sized indoor pool, hot tub, and fitness center
- 🕈 On-site spa
- + Award-winning on-site restaurant and lounge
- + 2x faster connectivity with fiber broadband
- Complimentary parking
- + Airport shuttle service to Omaha
- + 24-hour Business Center